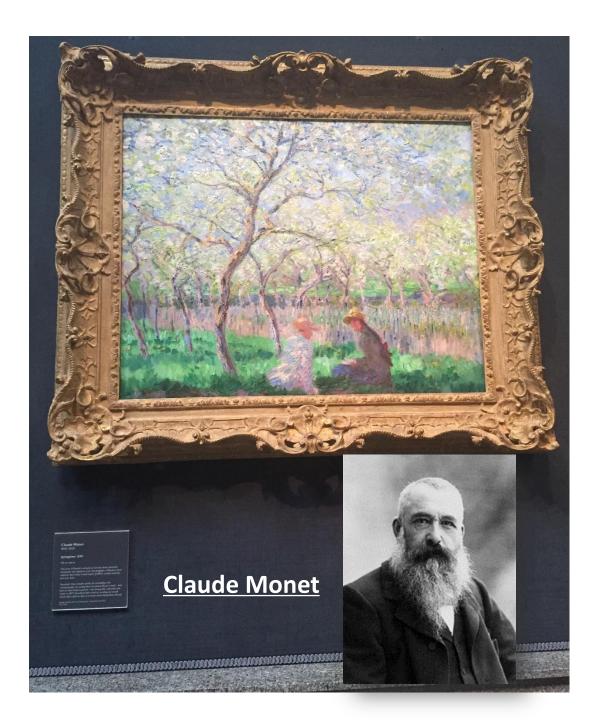

# Excursion The Fitzwilliam Museum

Woman with a Parasol -Madame Monet and Her Son, 1875

Woman with Parasol (facing left), 1886

Springtime, 1886