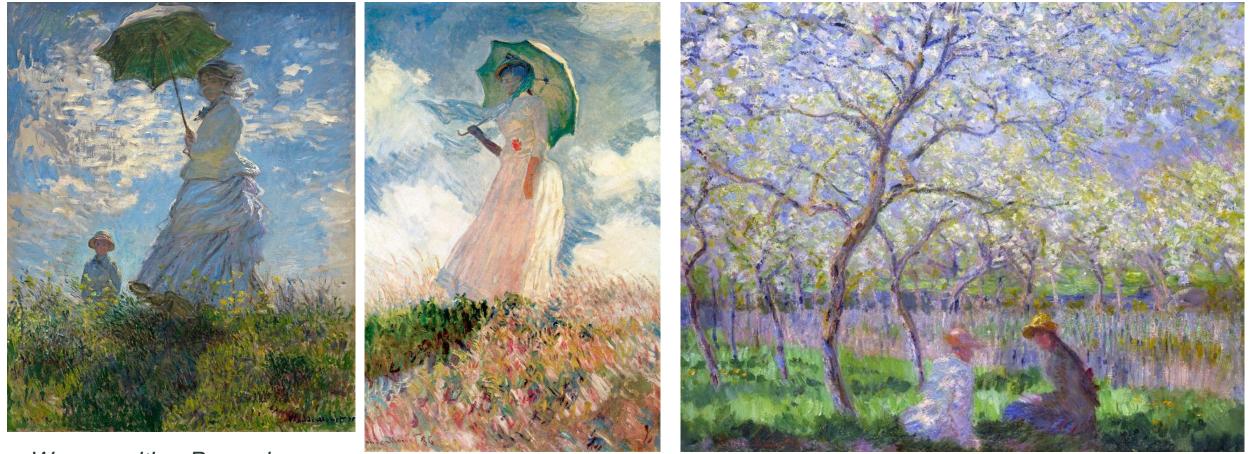

# Excursion The Fitzwilliam Museum

Woman with a Parasol -Madame Monet and Her Son, 1875

Woman with Parasol (facing left), 1886

Springtime, 1886