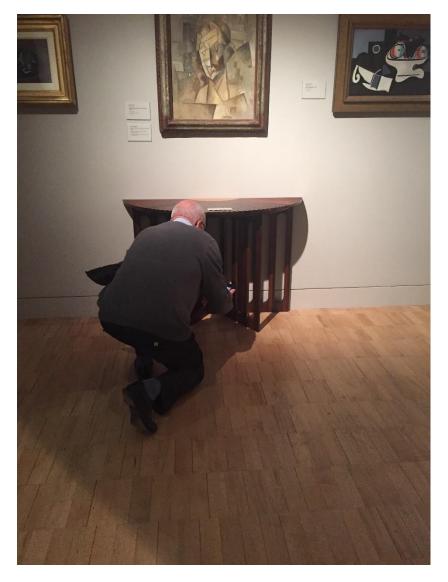

## Excursion The Fitzwilliam Museum

He puts his knees down to enjoy the artwork