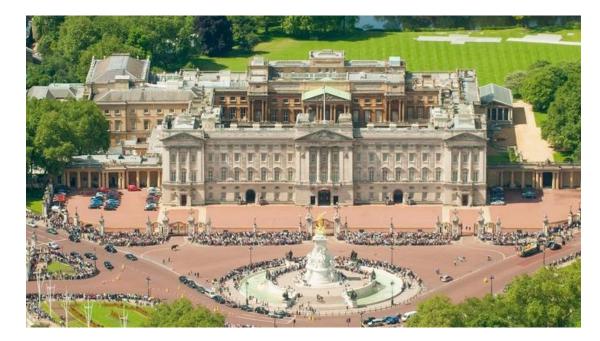

# Excursion Buckingham Palace

the Royal Flag The Queen is in residence

the Union Flag Not in residence

How about China?