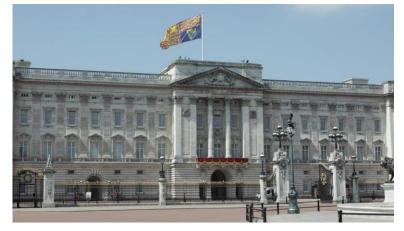

# Excursion Buckingham Palace

the Royal Flag The Queen is in residence

the Union Flag Not in residence

How about China?